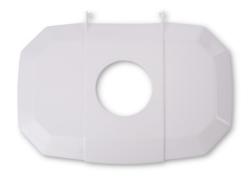

Ergonomic hand furrows on handle make it easy and comfortable to carry. Hinged lid and handle allow for easy dumping of materials.

Quick drop hole allows for batteries to be collected in the bin without opening the lid.