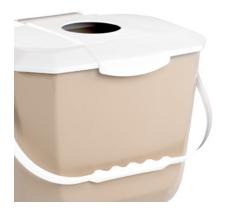

## 2 Gallon Battery Collection Bin

Small countertop container with quick-drop hole for battery collection.

## 2 Gallon Battery Collection Bin

Make battery collection effective and cost efficient with this customized container. The quick drop hole allows for effortless collection of batteries without having to open the lid. Countertop size means it can accommodate a variety of collection locations. Tailor the bin to your program with a sticker stating your program information and logo.

Ergonomic hand furrows on handle make it easy and comfortable to carry. Hinged lid and handle allow for easy dumping of materials.

Quick drop hole allows for batteries to be collected in the bin without opening the lid.