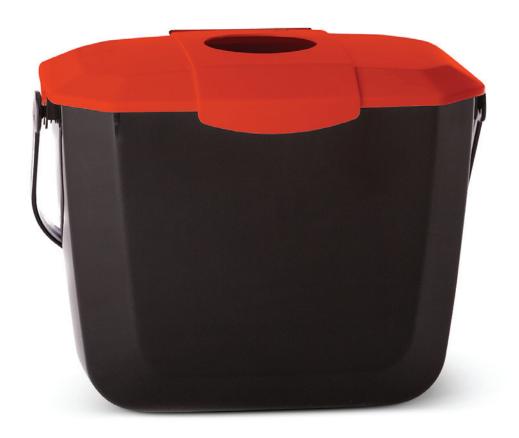

## 2 Gallon Battery Collection Bin

Small countertop container with quick-drop hole for battery collection.

## 2 Gallon Battery Collection Bin

Make battery collection effective and cost efficient with this customized container. The quick drop hole allows for effortless collection of batteries without having to open the lid. Countertop size means it can accommodate a variety of collection locations. Tailor the bin to your program with a sticker stating your program information and logo.

## **FEATURES:**

- Made from high density polyethylene (HDPE)
- Measured volume at 2.11 Gallons or 8 Litres
- Removable lid and handle for easy cleaning
- Snap fit undercut for positive closure allowing you to open or close easily
- Ergonomic hand furrows on handle make it easy and comfortable to carry
- Black and orange colouring for easy identification
- Hinged lid and handle allow for easy dumping of materials
- Custom imprinting available

Ergonomic hand furrows on handle make it easy and comfortable to carry. Hinged lid and handle allow for easy dumping of materials.

Quick drop hole allows for batteries to be collected in the bin without opening the lid.