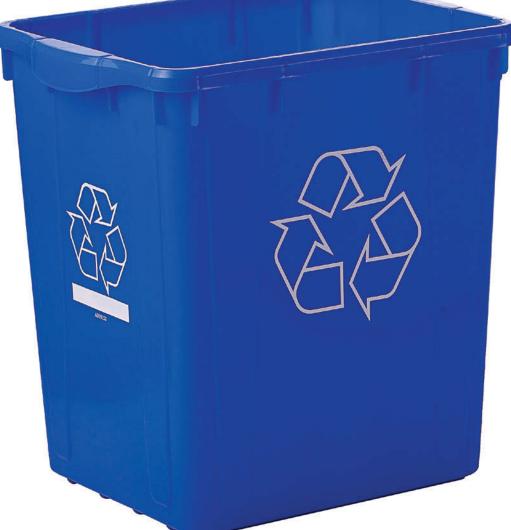

## 22 Gallon Recycle Bin

Recycle bin designed for residential collection with larger, easy to use handles.

Toll Free 1-888-321-7757 | www.novaproducts.ca

## 22 Gallon Recycle Bin

Introducing the first curbside recycle bin with rounded handles. Made from 100% high density polyethylene and designed for curbside recycling programs, this bin will withstand extreme temperature ranges and repeated indoor and outdoor use. With added design features Nova's recycle bins never stick when stacked together and can be handled easily even with heavy duty work gloves.

## FEATURES:

- Made from high density polyethylene (HDPE)
- Measured volume at 23.8 Gallons or 90 Litres
- Larger handles with more finger room
- Rounded handle design prevents breaking from repeated use
- Drag ribs on the bottom of the bin for longer wear and tear
- 88 kilogram weight capacity
- Four (4) drainage holes
- Spill retention channel