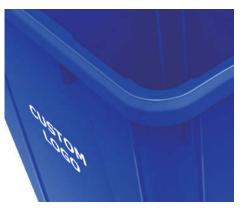

- Withstands temperature ranging from -40°F to 130°F
- Custom colours available
- Custom imprinting available
- Solid lids, vented lids, lids with quick-drop hole and lids with quick-drop slotted hole are available

Bigger and better handles with more finger room. Made from durable HDPE.

Drag ribs on the base for longer wear and tear. Bins never stick together when stacked.

Customize bins with your logo and or message.