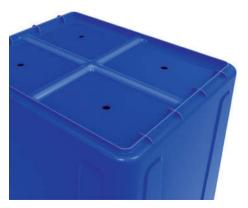

## FEATURES:

- Made from high density polyethylene (HDPE)
- Measured volume at 23.8 Gallons or 90 Litres
- Larger handles with more finger room
- Rounded handle design prevents breaking from repeated use
- Drag ribs on the bottom of the bin for longer wear and tear
- 88 kilogram weight capacity
- Four (4) drainage holes
- Spill retention channel

- Withstands temperature ranging from -40°F to 130°F
- Custom colours available
- Custom imprinting available
- Solid lids, vented lids, lids with quick-drop hole and lids with quick-drop slotted hole are available