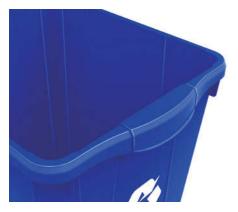

## 22 Gallon Recycle Bin

Introducing the first curbside recycle bin with rounded handles. Made from 100% high density polyethylene and designed for curbside recycling programs, this bin will withstand extreme temperature ranges and repeated indoor and outdoor use. With added design features Nova's recycle bins never stick when stacked together and can be handled easily even with heavy duty work gloves.

## FEATURES:

- Made from high density polyethylene (HDPE)
- Measured volume at 23.8 Gallons or 90 Litres
- Larger handles with more finger room
- Rounded handle design prevents breaking from repeated use
- Drag ribs on the bottom of the bin for longer wear and tear
- 88 kilogram weight capacity
- Four (4) drainage holes
- Spill retention channel

Bigger and better handles with more finger room. Made from durable HDPE.

Drag ribs on the base for longer wear and tear. Bins never stick together when stacked.

Customize bins with your logo and or message.