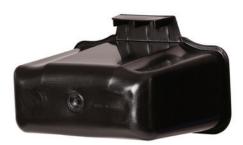

## Saddle Tote

Compact tote that can attached to different sizes of recycle bins.

Toll Free 1-888-321-7757 | www.novaproducts.ca

## Saddle Tote

Use this small saddle tote on almost any recycle bin to separate and collect secondary materials such as waste, organics or batteries. The compact design allows for the tote to be hung on the outside or inside of a recycle bin. Made from high density polyethylene this tote is durable and easy to clean.

## **FEATURES:**

- Made from high density polyethylene (HDPE)
- Measured volume at 0.8 Gallons or 3 Litres
- Rounded design for easy cleaning
- Attaches to under desk recycle bin and all models of Nova recycling products
- Create a desk side recycling station when combined with Nova's 5 Gallon Under Desk Recycle Bin or 7 Gallon Mini Recycle Bin
- Custom colours available
- Custom imprinting available

Compact design can be placed on most recycle bin designs.

Smooth, rounded design makes this tote easy to clean.

Reinforced handle allows for use in the collection of heavier materials like batteries