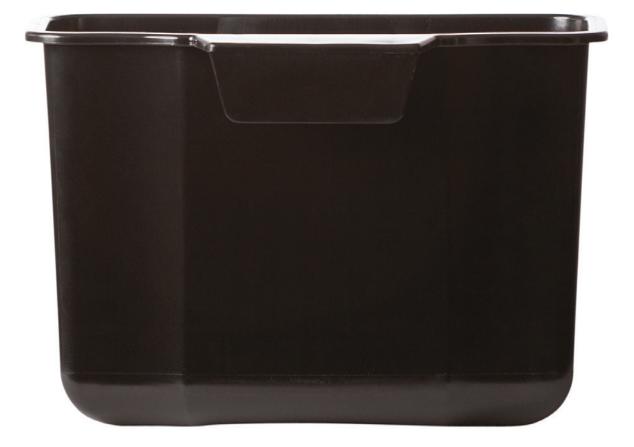

## Saddle Tote

Compact tote that can attached to different sizes of recycle bins.

Toll Free 1-888-321-7757 | www.novaproducts.ca

## Saddle Tote

Use this small saddle tote on almost any recycle bin to separate and collect secondary materials such as waste, organics or batteries. The compact design allows for the tote to be hung on the outside or inside of a recycle bin. Made from high density polyethylene this tote is durable and easy to clean.

## **FEATURES:**

- Made from high density polyethylene (HDPE)
- Measured volume at 0.8 Gallons or 3 Litres
- Rounded design for easy cleaning
- Attaches to under desk recycle bin and all models of Nova recycling products
- Create a desk side recycling station when combined with Nova's 5 Gallon Under Desk Recycle Bin or 7 Gallon Mini Recycle Bin
- Custom colours available
- Custom imprinting available