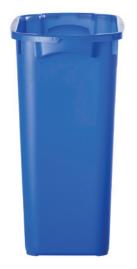

- Rolled rim and rounded design make it easy to clean
- · Custom colours available
- · Custom imprinting available

| 11 Gallon (41L) Tall Recycle Bin |            |
|----------------------------------|------------|
| Volume                           | 11 Gallons |
| Weight Capacity                  | 25 Kg      |
| Outside Length                   | 17.5"      |
| Outside Width                    | 11"        |
| Outside Height                   | 21.25"     |
| Weight                           | 2.64 lbs   |
| Pallet Quantity                  | 120        |