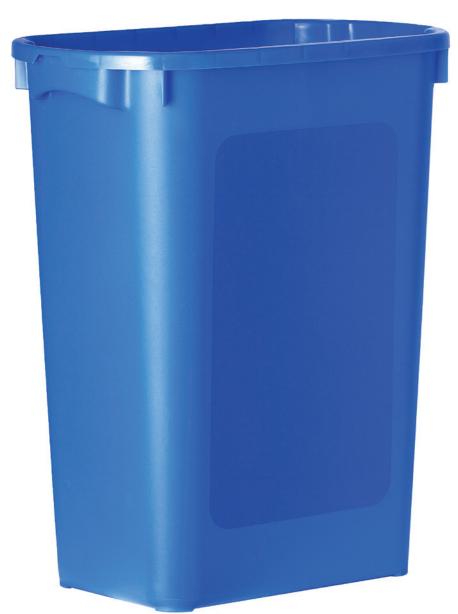

## 11 Gallon Tall Recycle Bin

Tall recycle bin perfect for sorting recyclables at home, or at the office.

## 11 Gallon Tall Recycle Bin

The tall recycle bin is perfect for sorting recyclables anywhere because of its tall, slim design. Use for sorting recyclables at home, in any office space or in classrooms and hallways. User friendly handles and large printable area make this recycle bin a perfect fit for common areas.

## **FEATURES:**

- Made from high density polyethylene (HDPE)
- Measured volume at 11 Gallons or 41 Litres
- Tall, slim design is perfect for use at home, the office or at school
- User friendly handle design