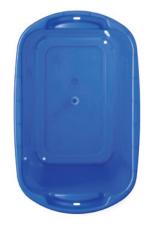

## 11 Gallon Tall Recycle Bin

Tall recycle bin perfect for sorting recyclables at home, or at the office.

## 11 Gallon Tall Recycle Bin

The tall recycle bin is perfect for sorting recyclables anywhere because of its tall, slim design. Use for sorting recyclables at home, in any office space or in classrooms and hallways. User friendly handles and large printable area make this recycle bin a perfect fit for common areas.

## **FEATURES:**

- Made from high density polyethylene (HDPE)
- Measured volume at 11 Gallons or 41 Litres
- Tall, slim design is perfect for use at home, the office or at school
- User friendly handle design