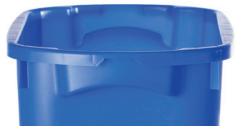

## **FEATURES:**

- Made from high density polyethylene (HDPE)
- Measured volume at 11 Gallons or 41 Litres
- Tall, slim design is perfect for use at home, the office or at school
- User friendly handle design

- Rolled rim and rounded design make it easy to clean
- · Custom colours available
- · Custom imprinting available

| 11 Gallon (41L) Tall Recycle Bin |            |
|----------------------------------|------------|
| Volume                           | 11 Gallons |
| Weight Capacity                  | 25 Kg      |
| Outside Length                   | 17.5"      |
| Outside Width                    | 11"        |
| Outside Height                   | 21.25"     |
| Weight                           | 2.64 lbs   |
| Pallet Quantity                  | 120        |

Tall, slim design can be easily placed anywhere.

Collect containers, paper or mixed recyclables.

User friendly handles and rounded design for easy cleaning.