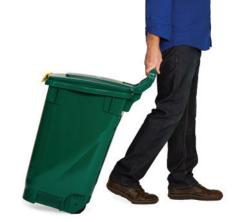

## **FEATURES:**

- Made from high density polyethylene (HDPE)
- Measured volume at 13 Gallons or 57 Litres
- · Solid nylon wheels
- Designed for collection allowing the operator to hold the handle open and grip the base with one hand, reducing worker injury and strain
- Additional handles on the sides and bottom of the container
- Comes equipped with animal lock attachment and instructions on installation and use.

- Slanted design prevents precipitation from accumulating on the lid when stored outdoors
- Tall handle allows for easy transport to the curb
- · Custom colours available
- Custom imprinting available
- Solid lids, vented lids or lids with quickdrop hole are available

Slanted design allows precipitation to roll-off bin. Large handle at comfortable height for ease of use. Made from durable HDPE.

Attached lid with raccoon proof lock. Three (3) lid options available: solid, vented and lid-hole