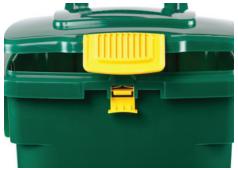

## **FEATURES:**

- Made from high density polyethylene (HDPE)
- Measured volume at 13 Gallons or 57 Litres
- · Solid nylon wheels
- Designed for collection allowing the operator to hold the handle open and grip the base with one hand, reducing worker injury and strain
- Additional handles on the sides and bottom of the container
- Comes equipped with animal lock attachment and instructions on installation and use.

Slanted design allows precipitation to roll-off bin. Large handle at comfortable height for ease of use. Made from durable HDPE.

Attached lid with raccoon proof lock. Three (3) lid options available: solid, vented and lid-hole