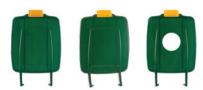

## **FEATURES:**

- Made from high density polyethylene (HDPE)
- Measured volume at 13 Gallons or 57 Litres
- · Solid nylon wheels
- Designed for collection allowing the operator to hold the handle open and grip the base with one hand, reducing worker injury and strain
- Additional handles on the sides and bottom of the container
- Comes equipped with animal lock attachment and instructions on installation and use.

Slanted design allows precipitation to roll-off bin. Large handle at comfortable height for ease of use. Made from durable HDPE.

Attached lid with raccoon proof lock. Three (3) lid options available: solid, vented and lid-hole