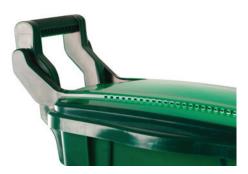

## **FEATURES:**

- Made from high density polyethylene (HDPE)
- Measured volume at 13 Gallons or 57 Litres
- · Solid nylon wheels
- Designed for collection allowing the operator to hold the handle open and grip the base with one hand, reducing worker injury and strain
- Additional handles on the sides and bottom of the container
- Comes equipped with animal lock attachment and instructions on installation and use.

- Slanted design prevents precipitation from accumulating on the lid when stored outdoors
- Tall handle allows for easy transport to the curb
- · Custom colours available
- Custom imprinting available
- Solid lids, vented lids or lids with quickdrop hole are available

Slanted design allows precipitation to roll-off bin. Large handle at comfortable height for ease of use. Made from durable HDPE.

Attached lid with raccoon proof lock. Three (3) lid options available: solid, vented and lid-hole