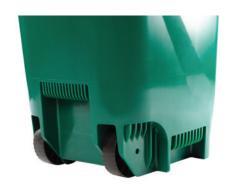

## **FEATURES:**

- Made from high density polyethylene (HDPE)
- Measured volume at 13 Gallons or 57 Litres
- · Solid nylon wheels
- Designed for collection allowing the operator to hold the handle open and grip the base with one hand, reducing worker injury and strain
- Additional handles on the sides and bottom of the container
- Comes equipped with animal lock attachment and instructions on installation and use.

Indestructible solid wheels front, back and side bottom handles for easier collection