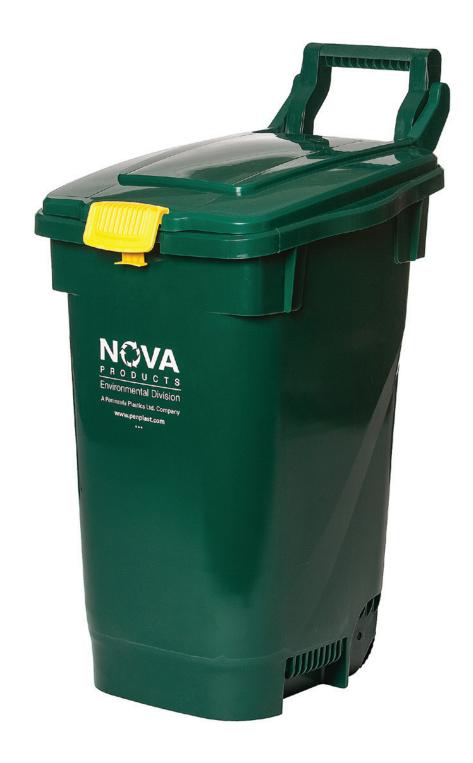

## 13 Gallon Curbside Organics Bin

Wheeled organics collection container designed for residential curbside collection.

## 13 Gallon Curbside Organics Bin

A manual organics collection container designed for household organics collection. Made from 100% high density polyethylene, this container is BPA Free and easy to clean. Designed with the most durable wheels on the market, larger collection handles and a taller design, Nova's organics bin is built to outlast the competition and to increase the efficiency of curbside organics collection.

## **FEATURES:**

- Made from high density polyethylene (HDPE)
- Measured volume at 13 Gallons or 57 Litres
- · Solid nylon wheels
- Designed for collection allowing the operator to hold the handle open and grip the base with one hand, reducing worker injury and strain
- Additional handles on the sides and bottom of the container
- Comes equipped with animal lock attachment and instructions on installation and use.

| 13 Gallon (57L) Curbside Organics Bin |            |
|---------------------------------------|------------|
| Volume                                | 13 Gallons |
| Weight Capacity                       | 25 kg      |
| Outside Length                        | 14"        |
| Outside Width                         | 12"        |
| Outside Height                        | 30"        |
| Weight                                | 8 lbs      |
| Pallet Quantity                       | 78         |